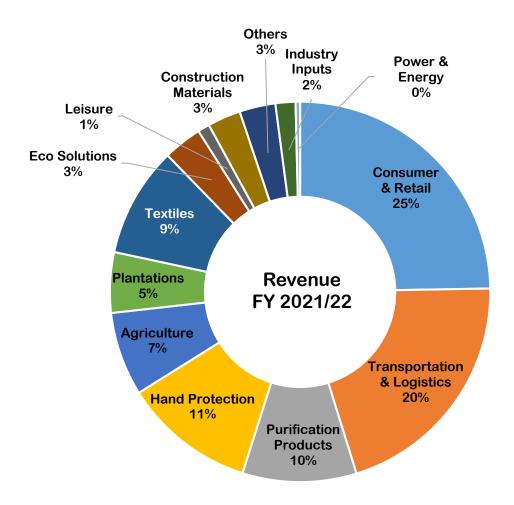

ent of schools,
  - provision of libraries and
  - other village upliftment activities.



#### First Light

- Assisting over 830 small holder rubber farmers by providing a fair price while educating and empowering them with technical input as well as community capacity building.
- Firstlight gloves are marketed by 'Tradecraft"
   UKs leading fair trade based organization

Ethically sourced latex led us to producing the World's first Ethical Rubber Glove





### Home for Every Plantation Worker

Providing a decent living environment for all plantation workers along with health, nutrition and community capacity building through many different projects











Certified by the Forest Stewardship Council, UK

Setting New Benchmarks Each Year









### Diversity of Revenue and Profits





### 5 Years at a Glance

| E:                                | F) / 0.004 /0.0 | E) / 0.000 /0.4 | EV 0040 (00 | F) / 0040 //0 | EV 2047 40 |
|-----------------------------------|-----------------|-----------------|-------------|---------------|------------|
| Figures in USD Mn                 | FY 2021/22      | FY 2020/21      | FY 2019/20  | FY 2018/19    | FY 2017/18 |
| Revenue                           | 1,603           | 1,278           | 1,167       | 1,293         | 1,063      |
| EBITDA                            | 199             | 176             | 130         | 123           | 100        |
| EBIT                              | 159             | 137             | 91          | 94            | 74         |
| PBT                               | 169             | 102