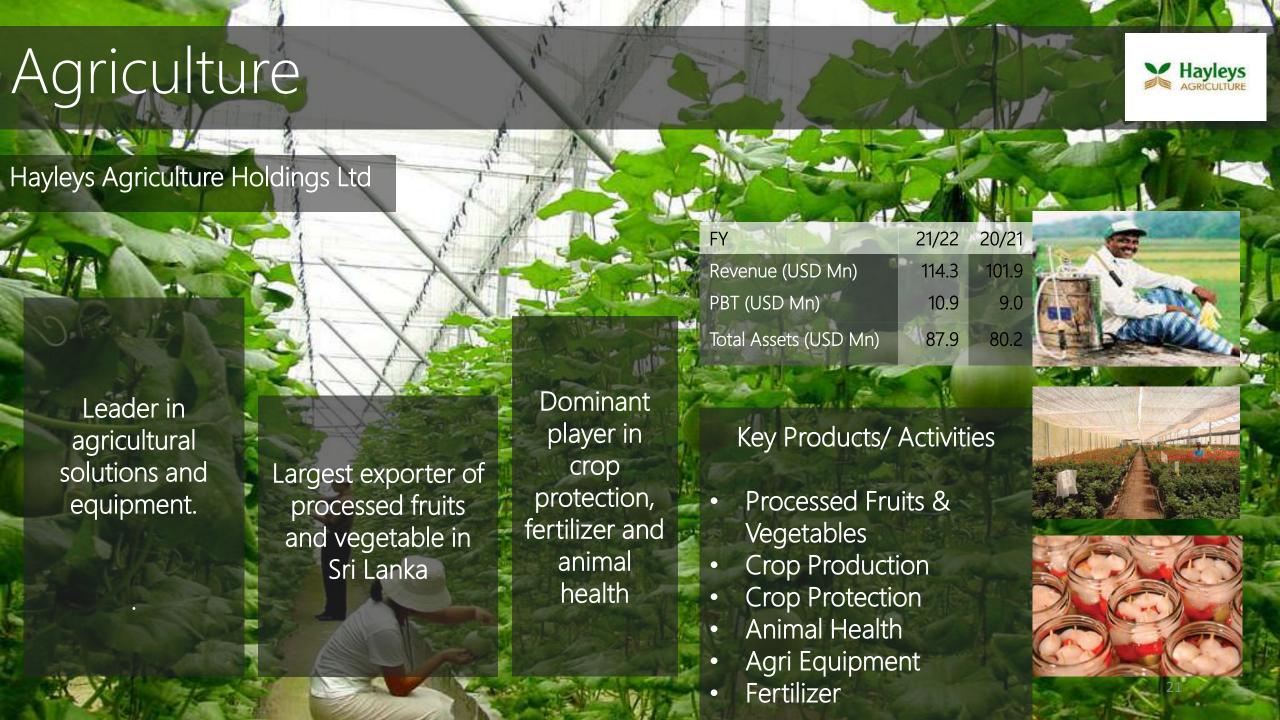

#### Sri Lankan Rankings

- Singer Sri Lanka adjudged People's Brand of the Year as the SLIM Nielsen Awards for the 16<sup>th</sup> consecutive year
- Market leader in consumer durables
- One of the largest Retail Distribution Networks in Sri Lanka with over 400 outlets
- Largest Sri Lankan exporter of processed fruits and vegetables
- One of Sri Lanka's largest plantation sectors contributing to 3.6% and 4.3% of Sri Lanka's Tea and Rubber Production.
- No.1 in highest Net Sales Average at Colombo Tea Auctions.
- Market leader in Sri Lanka's Aluminium extrusion market.
- Largest player in Sri Lanka's transportation and logistics industry and the owner of the largest commercial fleet of floating assets in Sri Lanka.
- 50 MW of renewable energy installed capacity in mini hydro, wind and solar power

## Eco Solutions

Hayleys Fibre PLC

Sri Lanka's
leading eco fibre
solutions
provider,
manufacturing
and exporting a
wide portfolio of
value added
coconut fibre
based products

Array of over 132
products in 1200
Variations
Product portfolio
covering
brushware, floor
coverings, erosion
control, bio
engineering,
rubberized coir and
mattresses

11 Manufacturing facilities in Sri Lanka and 2 in India 

 FY
 21/22
 20/21

 Revenue (USD Mn)
 52.8
 41.5

 PBT USD Mn)
 8.4
 4.0

 Total Assets (USD Mn)
 59.6
 65.2

 Mn)
 65.2

- Brushware
- Floor Coverings
- Industrial Fibre