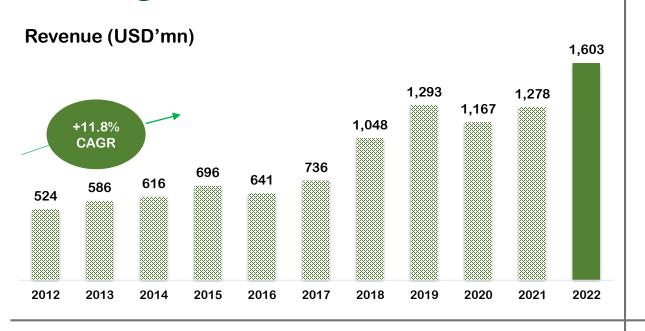

### 5 Years at a Glance

| E:                                | F) / 0.004 /0.0 | E) / 0.000 /0.4 | EV 0040 (00 | F) / 0040 //0 | EV 2047 40 |
|-----------------------------------|-----------------|-----------------|-------------|---------------|------------|
| Figures in USD Mn                 | FY 2021/22      | FY 2020/21      | FY 2019/20  | FY 2018/19    | FY 2017/18 |
| Revenue                           | 1,603           | 1,278           | 1,167       | 1,293         | 1,063      |
| EBITDA                            | 199             | 176             | 130         | 123           | 100        |
| EBIT                              | 159             | 137             | 91          | 94            | 74         |
| PBT                               | 169             | 102             | 31          | 32            | 38         |
| PAT                               | 133             | 74              | 16          | 16            | 21         |
| As at 31st March                  |                 |                 |             |               |            |
| Total Assets                      | 1,372           | 1,398           | 1,308       | 1,316         | 1,366      |
| Total equity with MI              | 358             | 376             | 331         | 351           | 390        |
| Equity Attributable to Owners     | 229             | 238             | 209         | 229           | 258        |
| Total Interest Bearing Borrowings | 585             | 573             | 651         | 643           | 603        |
| Total Capital Employed            | 943             | 949             | 982         | 995           | 993        |
| For the Financial Year Ended      |                 |                 |             |               |            |
| Debt/EBITDA (x)                   | 3               | 3               | 5           | 5             | 6          |
| ROCE (EBIT/Capital Employed)      | 17%             | 14%             | 9%          | 9%            | 7%         |
| ROE (PAT/Total Equity with MI)    | 37%             | 20%             | 5%          | 5%            | 5%         |
| Debt/ (Debt+ Equity)              | 62%             | 60%             | 66%         | 65%           | 61%        |
| Exchange Rate (USD/LKR)           |                 |                 |             |               |            |
| Average for FY                    | 210.81          | 188.79          | 180.28      | 169.55        | 153.51     |
| As at 31 <sup>st</sup> March      | 293.88          | 199.83          | 189.91      | 176.09        | 155.60     |