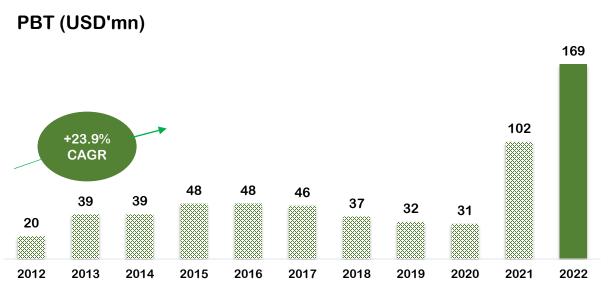

### Diversity of Revenue and Profits

### 5 Years at a Glance

| E:                                | F) / 0.004 /0.0 | E) / 0.000 /0.4 | EV 0040 (00 | F) / 0040 //0 | EV 2047 40 |
|-----------------------------------|-----------------|-----------------|-------------|---------------|------------|
| Figures in USD Mn                 | FY 2021/22      | FY 2020/21      | FY 2019/20  | FY 2018/19    | FY 2017/18 |
| Revenue                           | 1,603           | 1,278           | 1,167       | 1,293         | 1,063      |
| EBITDA                            | 199             | 176             | 130         | 123           | 100        |
| EBIT                              | 159             | 137             | 91          | 94            | 74         |
| PBT                               | 169             | 102             | 31          | 32            | 38         |
| PAT                               | 133             | 74              | 16          | 16            | 21         |
| As at 31st March                  |                 |                 |             |               |            |
| Total Assets                      | 1,372           | 1,398           | 1,308       | 1,316         | 1,366      |
| Total equity with MI              | 358             | 376             | 331         | 351           | 390        |
| Equity Attributable to Owners     | 229             | 238             | 209         | 229           | 258        |
| Total Interest Bearing Borrowings | 585             | 573             | 651         | 643           | 603        |
| Total Capital Employed            | 943             | 949             | 982         | 995           | 993        |
| For the Financial Year Ended      |                 |                 |             |               |            |
| Debt/EBITDA (x)                   | 3               | 3               | 5           | 5             | 6          |
| ROCE (EBIT/Capital Employed)      | 17%             | 14%             | 9%          | 9%            | 7%         |
| ROE (PAT/Total Equity with MI)    | 37%             | 20%             | 5%          | 5%            | 5%         |
| Debt/ (Debt+ Equity)              | 62%             | 60%             | 66%         | 65%           | 61%        |
| Exchange Rate (USD/LKR)           |                 |                 |             |               |            |
| Average for FY                    | 210.81          | 188.79          | 180.28      | 169.55        | 153.51     |
| As at 31 <sup>st</sup> March      | 293.88          | 199.83          | 189.91      | 176.09        | 155.60     |