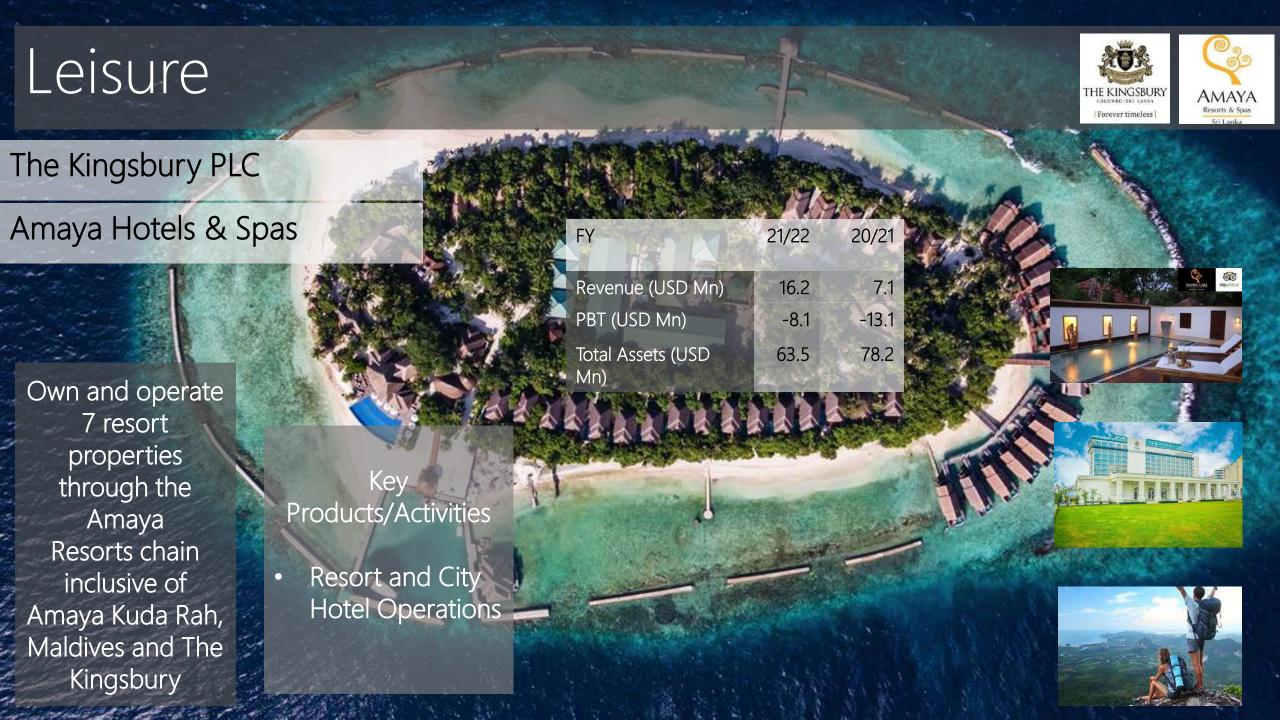

### Our Legacy

HAYL acquires Kuda Rah Island Resort Maldives

Retains No.1 spot in LMD Top 100 listed entities in SL for the second consecutive year

HAYL crowned among ICCSL – CIMA Top 10 most admired companies in Sri Lanka

11 Manufacturing facilities in Sri Lanka and 2 in India 

 FY
 21/22
 20/21

 Revenue (USD Mn)
 52.8
 41.5

 PBT USD Mn)
 8.4
 4.0

 Total Assets (USD Mn)
 59.6
 65.2

 Mn)
 65.2

- Brushware
- Floor Coverings
- Industrial Fibre