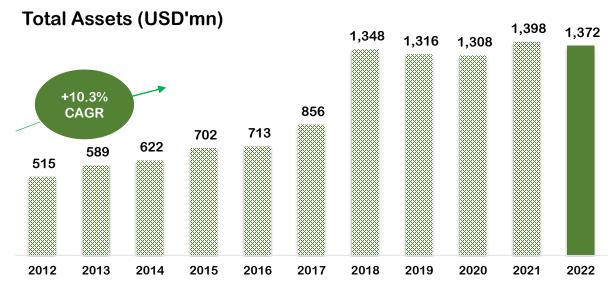

### Diversity of Revenue and Profits

### 5 Years at a Glance

| E:                                | F) / 0.004 /0.0 | E) / 0.000 /0.4 | EV 0040 (00 | F) / 0040 //0 | EV 2047 40 |
|-----------------------------------|-----------------|-----------------|-------------|---------------|------------|
| Figures in USD Mn                 | FY 2021/22      | FY 2020/21      | FY 2019/20  | FY 2018/19    | FY 2017/18 |
| Revenue                           | 1,603           | 1,278           | 1,167       | 1,293         | 1,063      |
| EBITDA                            | 199             | 176             | 130         | 123           | 100        |
| EBIT                              | 159             | 137             | 91          | 94            | 74         |
| PBT                               | 169             | 102             | 31          | 32            | 38         |
| PAT                               | 133             | 74              | 16          | 16            | 21         |
| As at 31st March                  |                 |                 |             |               |            |
| Total Assets                      | 1,372           | 1,398           | 1,308       | 1,316         | 1,366      |
| Total equity with MI              | 358             | 376             | 331         | 351           | 390        |
| Equity Attributable to Owners     | 229             | 238             | 209         | 229           | 258        |
| Total Interest Bearing Borrowings | 585             | 573             | 651         | 643           | 603        |
| Total Capital Employed            | 943             | 949             | 982         | 995           | 993        |
| For the Financial Year Ended      |                 |                 |             |               |            |
| Debt/EBITDA (x)                   | 3               | 3               | 5           | 5             | 6          |
| ROCE (EBIT/Capital Employed)      | 17%             | 14%             | 9%          | 9%            | 7%         |
| ROE (PAT/Total Equity with MI)    | 37%             | 20%             | 5%          | 5%            | 5%         |
| Debt/ (Debt+ Equity)              | 62%             | 60%             | 66%         | 65%           | 61%        |
| Exchange Rate (USD/LKR)           |                 |                 |             |               |            |
| Average for FY                    | 210.81          | 188.79          | 180.28      | 169.55        | 153.51     |
| As at 31 <sup>st</sup> March      | 293.88          | 199.83          | 189.91      | 176.09        | 155.60     |