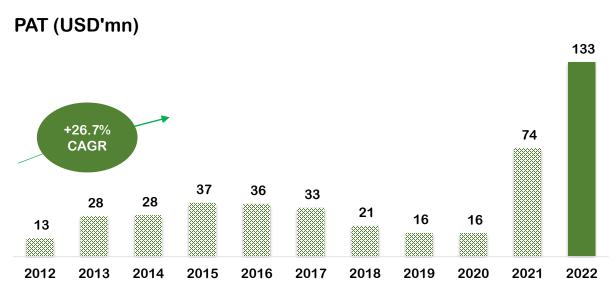

### Diversity of Revenue and Profits

### 5 Years at a Glance

| E:                                | F) / 0.004 /0.0 | E) / 0.000 /0.4 | EV 0040 (00 | F) / 0040 //0 | EV 2047 40 |
|-----------------------------------|-----------------|-----------------|-------------|---------------|------------|
| Figures in USD Mn                 | FY 2021/22      | FY 2020/21      | FY 2019/20  | FY 2018/19    | FY 2017/18 |
| Revenue                           | 1,603           | 1,278           | 1,167       | 1,293         | 1,063      |
| EBITDA                            | 199             | 176             | 130         | 123           | 100        |
| EBIT                              | 159             | 137             | 91          | 94            | 74         |
| PBT                               | 169             | 102             | 31          | 32            | 38         |
| PAT                               | 133             | 74              | 16          | 16            | 21         |
| As at 31st March                  |                 |                 |             |               |            |
| Total Assets                      | 1,372           | 1,398           | 1,308       | 1,316         | 1,366      |
| Total equity with MI              | 358             | 376             | 331         | 351           | 390        |
| Equity Attributable to Owners     | 229             | 238             | 209         | 229           | 258        |
| Total Interest Bearing Borrowings | 585             | 573             | 651         | 643           | 603        |
| Total Capital Employed            | 943             | 949             | 982         | 995           | 993        |
| For the Financial Year Ended      |                 |                 |             |               |            |
| Debt/EBITDA (x)                   | 3               | 3               | 5           | 5             | 6          |
| ROCE (EBIT/Capital Employed)      | 17%             | 14%             | 9%          | 9%            | 7%         |
| ROE (PAT/Total Equity with MI)    | 37%             | 20%             | 5%          | 5%            | 5%         |
| Debt/ (Debt+ Equity)              | 62%             | 60%             | 66%         | 65%           | 61%        |
| Exchange Rate (USD/LKR)           |                 |                 |             |               |            |
| Average for FY                    | 210.81          | 188.79          | 180.28      | 169.55        | 153.51     |
| As at 31 <sup>st</sup> March      | 293.88          | 199.83          | 189.91      | 176.09        | 155.60     |