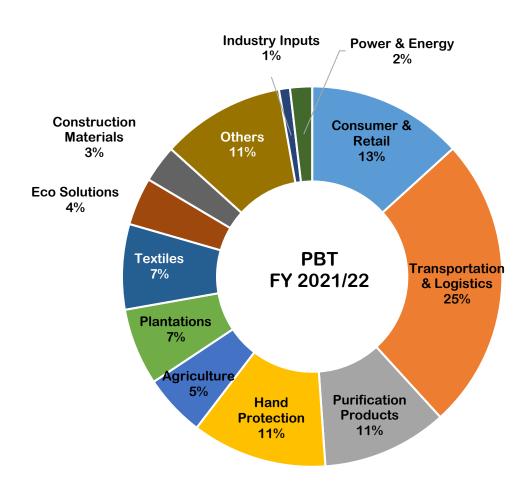

### Diversity of Revenue and Profits

### 5 Years at a Glance

| E:                                | F) / 0.004 /0.0 | E) / 0.000 /0.4 | EV 0040 (00 | F) / 0040 //0 | EV 2047 40 |
|-----------------------------------|-----------------|-----------------|-------------|---------------|------------|
| Figures in USD Mn                 | FY 2021/22      | FY 2020/21      | FY 2019/20  | FY 2018/19    | FY 2017/18 |
| Revenue                           | 1,603           | 1,278           | 1,167       | 1,293         | 1,063      |
| EBITDA                            | 199             | 176             | 130         | 123           | 100        |
| EBIT                              | 159             | 137             | 91          | 94            | 74         |
| PBT                               | 169             | 102             | 31          | 32            | 38         |
| PAT                               | 133             | 74              | 16          | 16            | 21         |
| As at 31st March                  |                 |                 |             |               |            |
| Total Assets                      | 1,372           | 1,398           | 1,308       | 1,316         | 1,366      |
| Total equity with MI              | 358             | 376             | 331         | 351           | 390        |
| Equity Attributable to Owners     | 229             | 238             | 209         | 229           | 258        |
| Total Interest Bearing Borrowings | 585             | 573             | 651         | 643           | 603        |
| Total Capital Employed            | 943             | 949             | 982         | 995           | 993        |
| For the Financial Year Ended      |                 |                 |             |               |            |
| Debt/EBITDA (x)                   | 3               | 3               | 5           | 5             | 6          |
| ROCE (EBIT/Capital Employed)      | 17%             | 14%             | 9%          | 9%            | 7%         |
| ROE (PAT/Total Equity with MI)    | 37%             | 20%             | 5%          | 5%            | 5%         |
| Debt/ (Debt+ Equity)              | 62%             | 60%             | 66%         | 65%           | 61%        |
| Exchange Rate (USD/LKR)           |                 |                 |             |               |            |
| Average for FY                    | 210.81          | 188.79          | 180.28      | 169.55        | 153.51     |
| As at 31 <sup>st</sup> March      | 293.88          | 199.83          | 189.91      | 176.09        | 155.60     |