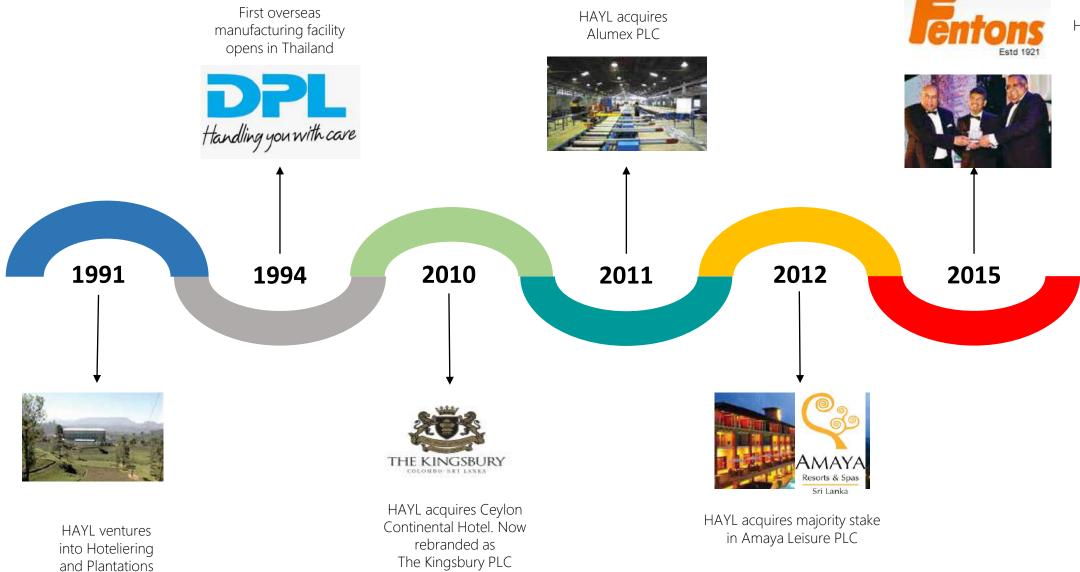

rms of revenue operating in 16 key diversified sectors

Strong organic and inorganic **growth**Focused on **innovation** and business development

Hayleys operates under the Code of Best Practices for **Corporate Governance** One of the largest **employers** in the Country

First Listed Company in Sri Lanka to record USD 1 Bn Revenue

Founded in 1878 – Over 144 years of history

Recognized as the Best Corporate Citizen in Sri Lanka

#### VISION

To be Sri Lanka's corporate inspiration at all times



#### **OUR VALUES**

Honesty and Integrity

**Accountability** 

Н

Α

Y

Ε

Y

S

&

Yes, WE can! (Team Work)

Love for humanity

**Enduring Customer Value** 

Yes, we WILL WIN! (a Will to win)

Social Responsibility as a Good Corporate Citizen

*Innovation* 

## Our Legacy



## Our Legacy



HAYL acquires controlling stake in Fentons Ltd

HAYL becomes No.1 in LMD Top 100 listed companies in SL for FY 2014/15

### Our Legacy







HAYL acquires Kuda Rah Island Resort Maldives

Retains No.1 spot in LMD Top 100 listed entities in SL for the second consecutive year

HAYL crowned among ICCSL – CIMA Top 10 most admired companies in Sri Lanka

Acquisition of South Asia Textiles by Hayleys Fabric PLC

### Our Global Footprint

Manufacturing Facilities:

Thailand, Indonesia, India

Marketing Offices:

Australia, India, Bangladesh, Italy, Japan, the Netherlands, UK and USA

Transportation & Logistic Solutions:

Maldives, Myanmar, India, Singapore, Indonesia and Bangladesh



#### Global Rankings

- World's largest manufacturer of coconut shell based activated carbon with ~16% global