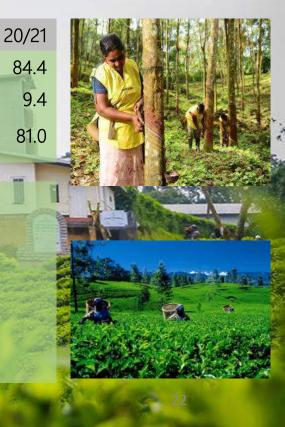

## Plantations

Kelani Valley Plantations PLC

Talawakelle Plantations PLC

Collectively accounts for over 3.9% and 4.5% of Sri Lanka's tea and rubber production

Amongst the largest plantation sector operators in Sri Lanka

44 estates covering 25,000 hectares and provides employment to over 17,000 workers

Hayleys is the Managing agent for Horana Plantations

Exports tea to over 50 destinations worldwide

Talawakelle Tea Estates consistently commands the No.1 in highest prices at Colombo Tea Auctions

| <               | FY THE THE TANK       | 21/  |
|-----------------|-----------------------|------|
|                 | Revenue (USD Mn)      | 82   |
| 4               | PBT (USD Mn)          | 15   |
| 1               | Total Assets (USD Mn) | 64   |
| Co. Mariant     | Key Produ             | ıcts |
| <b>医 阿尔尔</b> 斯克 | • Tea                 |      |

21/22

82.4

13.5

64.8

Kupper