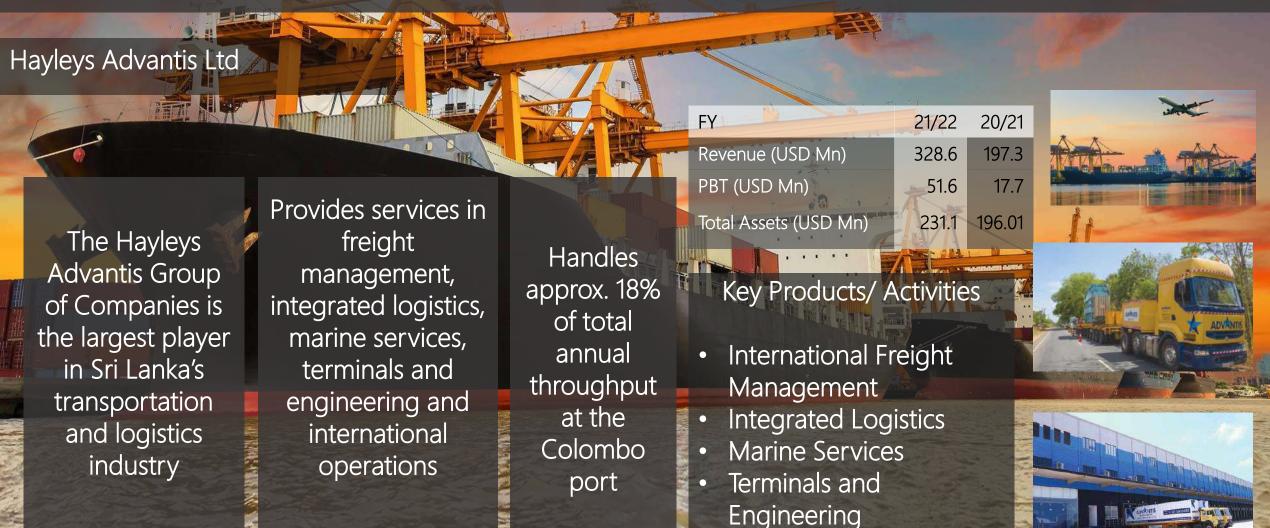

# Transportation and Logistics

Consumer & Retail

Singer (Sri Lanka) PLC

Hayleys Consumer Products

| FY                    | 21/22 | 20/21 |
|-----------------------|-------|-------|
| Revenue (USD Mn)      | 396.3 | 386.8 |
| PBT (USD Mn)          | 27.4  | 21.0  |
| Total Assets (USD Mn) | 309.7 | 351.8 |