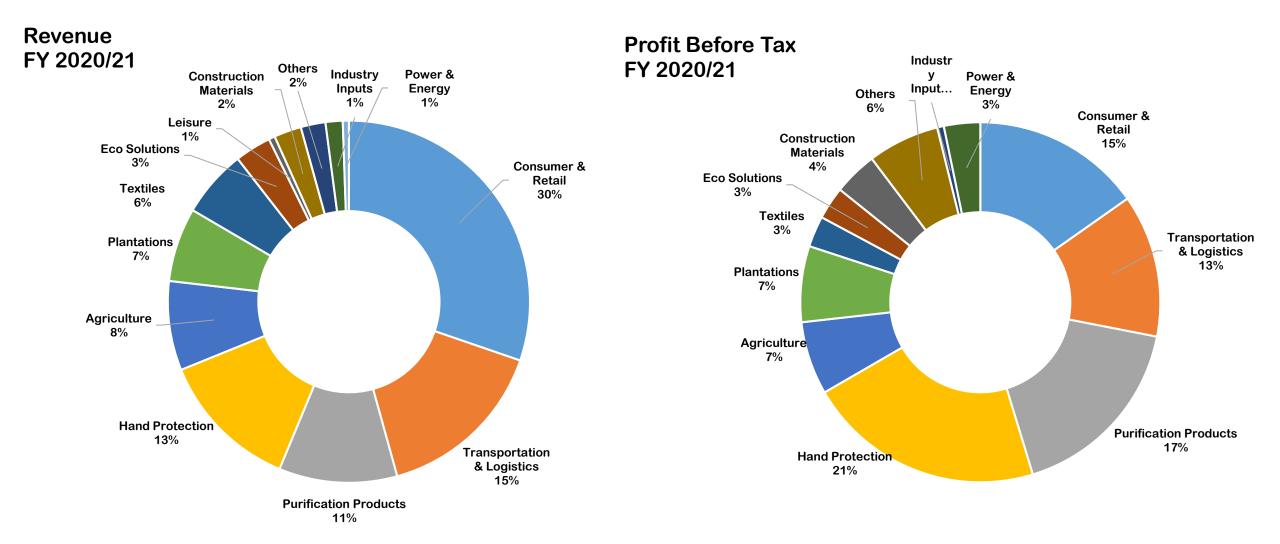

ctivities.



#### First Light

- Assisting over 830 small holder rubber farmers by providing a fair price while educating and empowering them with technical input as well as community capacity building.
- Firstlight gloves are marketed by 'Tradecraft" UKs leading fair trade based organization

Ethically sourced latex led us to producing the World's first Ethical Rubber Glove





#### Home for Every Plantation Worker

Providing a decent living environment for all plantation workers along with health, nutrition and community capacity building through many different projects









World's 1<sup>st</sup> ethical tea was launched at United Nations Year Certified by the Forest Stewardship Council, UK

### **Setting New Benchmarks Each Year**







### **Diversity of Revenue and Profits**



### 5 Years at a Glance

| Figures in USD Mn                 | FY 2020/21 | FY 2019/20 | FY 2018/19 | FY 2017/18 | FY 2016/17 |
|-----------------------------------|------------|------------|------------|------------|------------|
| Revenue                           | 1,278      | 1,167      | 1,293      | 1,063      | 752        |
| EBITDA                            | 176        | 130        | 123        | 100        | 87         |
| EBIT                              | 137        | 91         | 94         | 74         | 65         |
| PBT                               | 102        | 31         | 32         | 38         | 47         |
| PAT                               | 74         | 16         | 16         | 21         | 34         |
| As at 31 <sup>st</sup> March      |            |