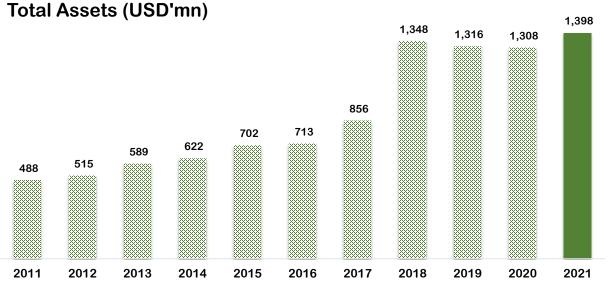

### 5 Years at a Glance

| Figures in USD Mn                 | FY 2020/21 | FY 2019/20 | FY 2018/19 | FY 2017/18 | FY 2016/17 |
|-----------------------------------|------------|------------|------------|------------|------------|
| Revenue                           | 1,278      | 1,167      | 1,293      | 1,063      | 752        |
| EBITDA                            | 176        | 130        | 123        | 100        | 87         |
| EBIT                              | 137        | 91         | 94         | 74         | 65         |
| PBT                               | 102        | 31         | 32         | 38         | 47         |
| PAT                               | 74         | 16         | 16         | 21         | 34         |
| As at 31 <sup>st</sup> March      |            |            |            |            |            |
| Total Assets                      | 1,398      | 1,308      | 1,316      | 1,366      | 877        |
| Total equity with MI              | 376        | 331        | 351        | 390        | 392        |
| Equity Attributable to Owners     | 238        | 209        | 229        | 258        | 276        |
| Total Interest Bearing Borrowings | 573        | 651        | 643        | 603        | 302        |
| Total Capital Employed            | 949        | 982        | 995        | 993        | 694        |
| For the Financial Year Ended      |            |            |            |            |            |
| Debt/EBITDA (x)                   | 3          | 5          | 5          | 6          | 3          |
| ROCE (EBIT/Capital Employed)      | 14%        | 9%         | 9%         | 7%         | 9%         |
| ROE (PAT/Total Equity with MI)    | 20%        | 5%         | 5%         | 5%         | 9%         |
| Debt/ (Debt+ Equity)              | 60%        | 66%        | 65%        | 61%        | 44%        |
| Exchange Rate (USD/LKR)           |            |            |            |            |            |
| Average for FY                    | 188.79     | 180.28     | 169.55     | 153.51     | 148.17     |
| As at 31 <sup>st</sup> March      | 199.83     | 189.91     | 176.09     | 155.6      | 151.99     |
|                                   |            |            |            |            |            |