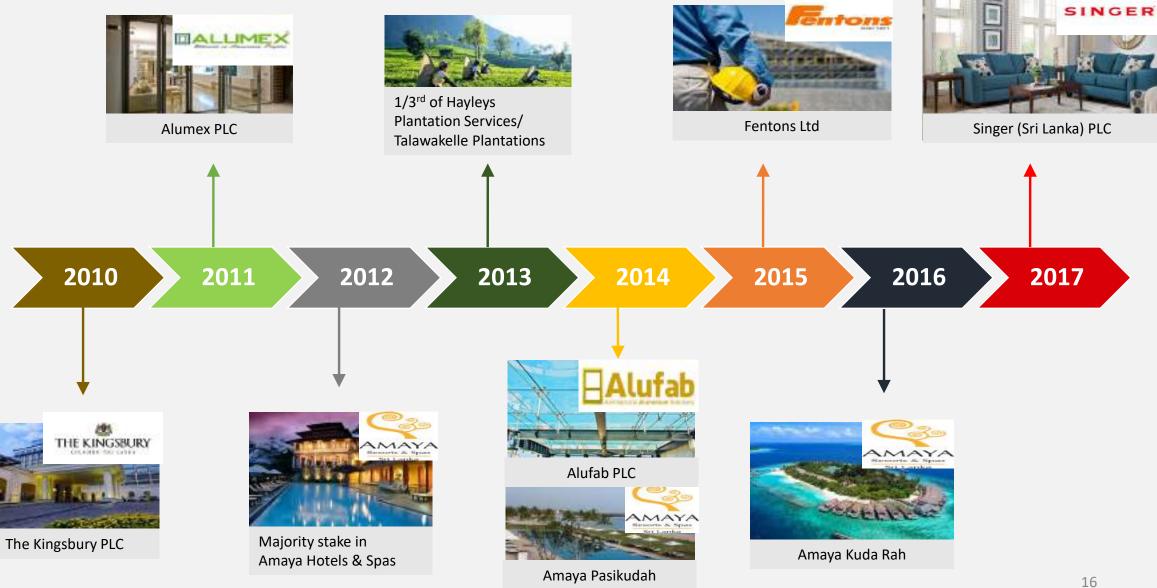

6          | 3          |
| ROCE (EBIT/Capital Employed)      | 14%        | 9%         | 9%         | 7%         | 9%         |
| ROE (PAT/Total Equity with MI)    | 20%        | 5%         | 5%         | 5%         | 9%         |
| Debt/ (Debt+ Equity)              | 60%        | 66%        | 65%        | 61%        | 44%        |
| Exchange Rate (USD/LKR)           |            |            |            |            |            |
| Average for FY                    | 188.79     | 180.28     | 169.55     | 153.51     | 148.17     |
| As at 31 <sup>st</sup> March      | 199.83     | 189.91     | 176.09     | 155.6      | 151.99     |
|                                   |            |            |            |            |            |

### Major Acquisitions by Hayleys PLC | 2010-2018



8

## Eco Solutions



Hayleys Fibre PLC

Sri Lanka's leading eco fibre solutions provider, manufacturing and exporting a wide portfolio of value added coconut fibre based products Array of over 132 products in 1200 Variations Product portfolio covering brushware, floor coverings, erosion control, bio engineering, rubberized coir and mattresses

11 Manufacturing facilities in Sri Lanka and 2 in India

| FY                       | 20/21 | 19/20 |
|--------------------------|-------|-------|
| Revenue (USD Mn)         | 41.5  | 34.5  |
| PBT USD Mn)              | 4.0   | 2.3   |
| Total Assets (USD<br>Mn) | 65.2  | 61.1  |

#### **Key Products**

- Brushware
- Floor Coverings
- Industrial Fibre







## Hand Protection

**Dipped Products PLC** 

Amongst the top 5 glove manufacturers in t