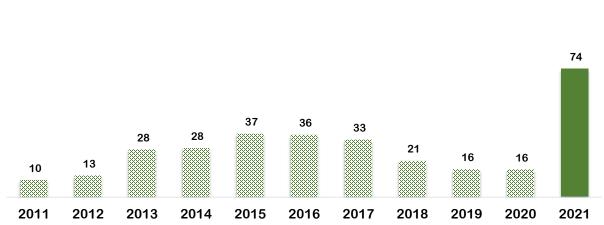

### 5 Years at a Glance

| Figures in USD Mn                 | FY 2020/21 | FY 2019/20 | FY 2018/19 | FY 2017/18 | FY 2016/17 |
|-----------------------------------|------------|------------|------------|------------|------------|
| Revenue                           | 1,278      | 1,167      | 1,293      | 1,063      | 752        |
| EBITDA                            | 176        | 130        | 123        | 100        | 87         |
| EBIT                              | 137        | 91         | 94         | 74         | 65         |
| PBT                               | 102        | 31         | 32         | 38         | 47         |
| PAT                               | 74         | 16         | 16         | 21         | 34         |
| As at 31 <sup>st</sup> March      |            |            |            |            |            |
| Total Assets                      | 1,398      | 1,308      | 1,316      | 1,366      | 877        |
| Total equity with MI              | 376        | 331        | 351        | 390        | 392        |
| Equity Attributable to Owners     | 238        | 209        | 229        | 258        | 276        |
| Total Interest Bearing Borrowings | 573        | 651        | 643        | 603        | 302        |
| Total Capital Employed            | 949        | 982        | 995        | 993        | 694        |
| For the Financial Year Ended      |            |            |            |            |            |
| Debt/EBITDA (x)                   | 3          | 5          | 5          | 6          | 3          |
| ROCE (EBIT/Capital Employed)      | 14%        | 9%         | 9%         | 7%         | 9%         |
| ROE (PAT/Total Equity with MI)    | 20%        | 5%         | 5%         | 5%         | 9%         |
| Debt/ (Debt+ Equity)              | 60%        | 66%        | 65%        | 61%        | 44%        |
| Exchange Rate (USD/LKR)           |            |            |            |            |            |
| Average for FY                    | 188.79     | 180.28     | 169.55     | 153.51     | 148.17     |
| As at 31 <sup>st</sup> March      | 199.83     | 189.91     | 176.09     | 155.6      | 151.99     |
|                                   |            |            |            |            |            |