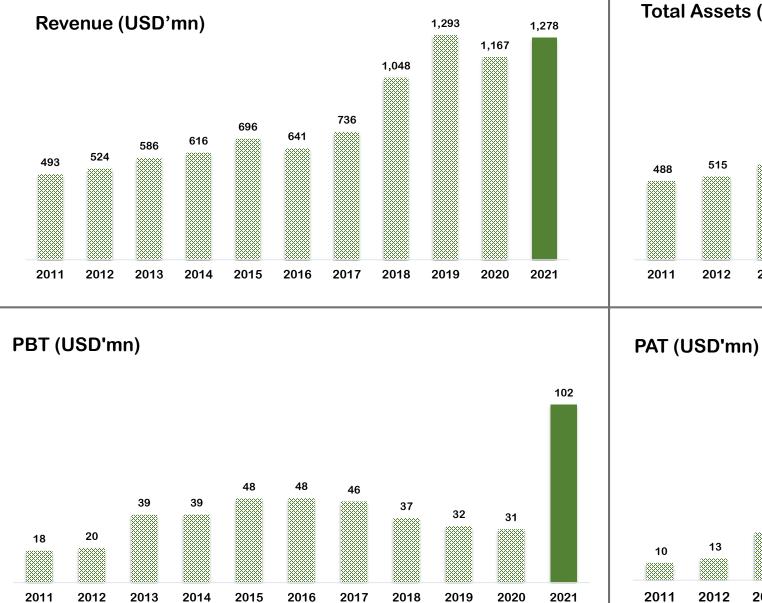

### 5 Years at a Glance

| Figures in USD Mn                 | FY 2020/21 | FY 2019/20 | FY 2018/19 | FY 2017/18 | FY 2016/17 |
|-----------------------------------|------------|------------|------------|------------|------------|
| Revenue                           | 1,278      | 1,167      | 1,293      | 1,063      | 752        |
| EBITDA                            | 176        | 130        | 123        | 100        | 87         |
| EBIT                              | 137        | 91         | 94         | 74         | 65         |
| PBT                               | 102        | 31         | 32         | 38         | 47         |
| PAT                               | 74         | 16         | 16         | 21         | 34         |
| As at 31 <sup>st</sup> March      |            |            |            |            |            |
| Total Assets                      | 1,398      | 1,308      | 1,316      | 1,366      | 877        |
| Total equity with MI              | 376        | 331        | 351        | 390        | 392        |
| Equity Attributable to Owners     | 238        | 209        | 229        | 258        | 276        |
| Total Interest Bearing Borrowings | 573        | 651        | 643        | 603        | 302        |
| Total Capital Employed            | 949        | 982        | 995        | 993        | 694        |
| For the Financial Year Ended      |            |            |            |            |            |
| Debt/EBITDA (x)                   | 3          | 5          | 5          | 6          | 3          |
| ROCE (EBIT/Capital Employed)      | 14%        | 9%         | 9%         | 7%         | 9%         |
| ROE (PAT/Total Equity with MI)    | 20%        | 5%         | 5%         | 5%         | 9%         |
| Debt/ (Debt+ Equity)              | 60%        | 66%        | 65%        | 61%        | 44%        |
| Exchange Rate (USD/LKR)           |            |            |            |            |            |
| Average for FY                    | 188.79     | 180.28     | 169.55     | 153.51     | 148.17     |
| As at 31 <sup>st</sup> March      | 199.83     | 189.91     | 176.09     | 155.6      | 151.99     |
|                                   |            |            |            |            |            |