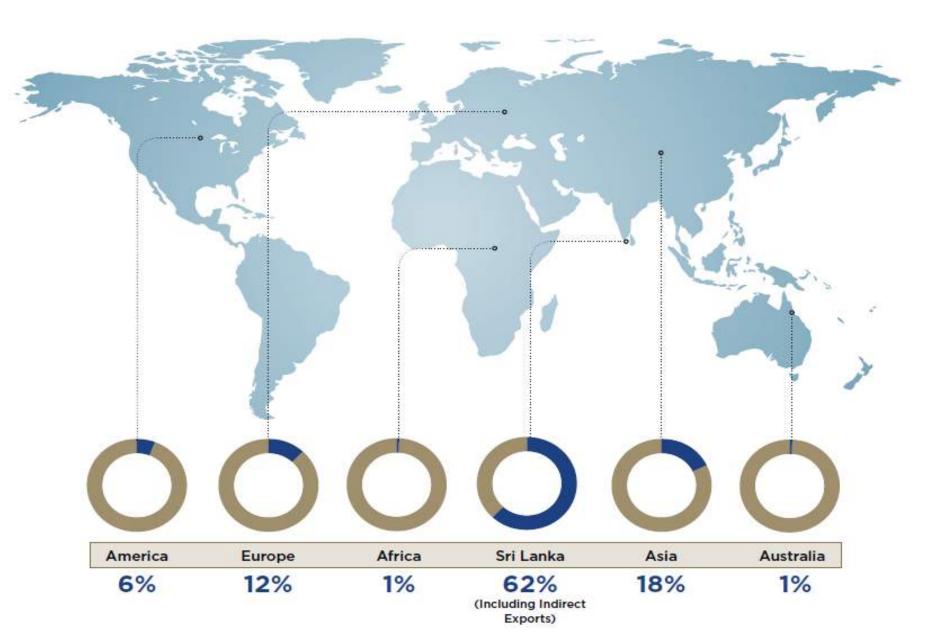

### **Our Global Footprint**

Hayleys generates 4.2% of Sri Lanka's export income, with its products sold to over 10Mn customers in 5 regions across the globe

### **Our Global Footprint – International Presence**

Manufacturing Facilities: Thailand, Indonesia , India

Marketing Offices: Australia, India, Bangladesh, Italy, Japan, the Netherlands, UK and USA

Transportation & Logistic Solutions: Maldives, Myanmar, India, Singapore, Indonesia and Bangladesh