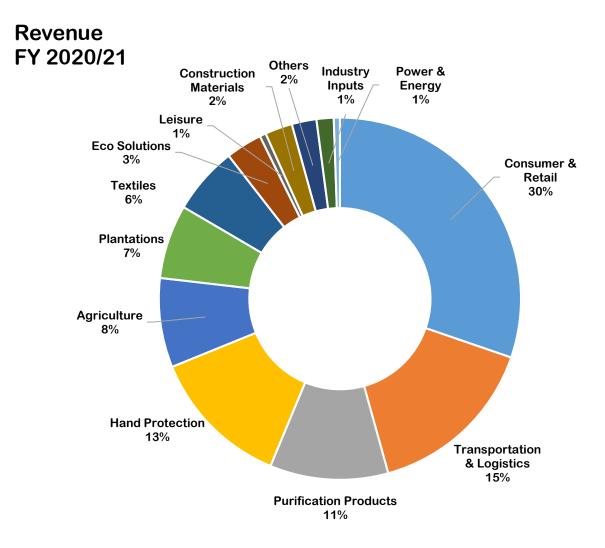

vision of libraries and
  - other village upliftment activities.



#### First Light

- Assisting over 830 small holder rubber farmers by providing a fair price while educating and empowering them with technical input as well as community capacity building.
- Firstlight gloves are marketed by 'Tradecraft" UKs leading fair trade based organization

Ethically sourced latex led us to producing the World's first Ethical Rubber Glove





### Home for Every Plantation Worker

Providing a decent living environment for all plantation workers along with health, nutrition and community capacity building through many different projects











Certified by the Forest Stewardship Council, UK

### **Setting New Benchmarks Each Year**









PAT (USD'mn)

### **Diversity of Revenue and Profits**





### 5 Years at a Glance

| Figures in USD Mn                 | FY 2020/21 | FY 2019/20 | FY 2018/19 | FY 2017/18 | FY 2016/17 |
|-----------------------------------|------------|------------|------------|------------|------------|
| Revenue                           | 1,278      | 1,167      | 1,293      | 1,063      | 752        |
| EBITDA                            | 176        | 130        | 123        | 100        | 87         |
| EBIT                              | 137        | 91         | 94         | 74         | 65         |
| PBT                               | 102        | 31         | 32         | 38         | 47         |
| PAT                               | 74         | 16         | 16         | 21         | 34         |
| As at 31 <sup>st</sup> March      |            |