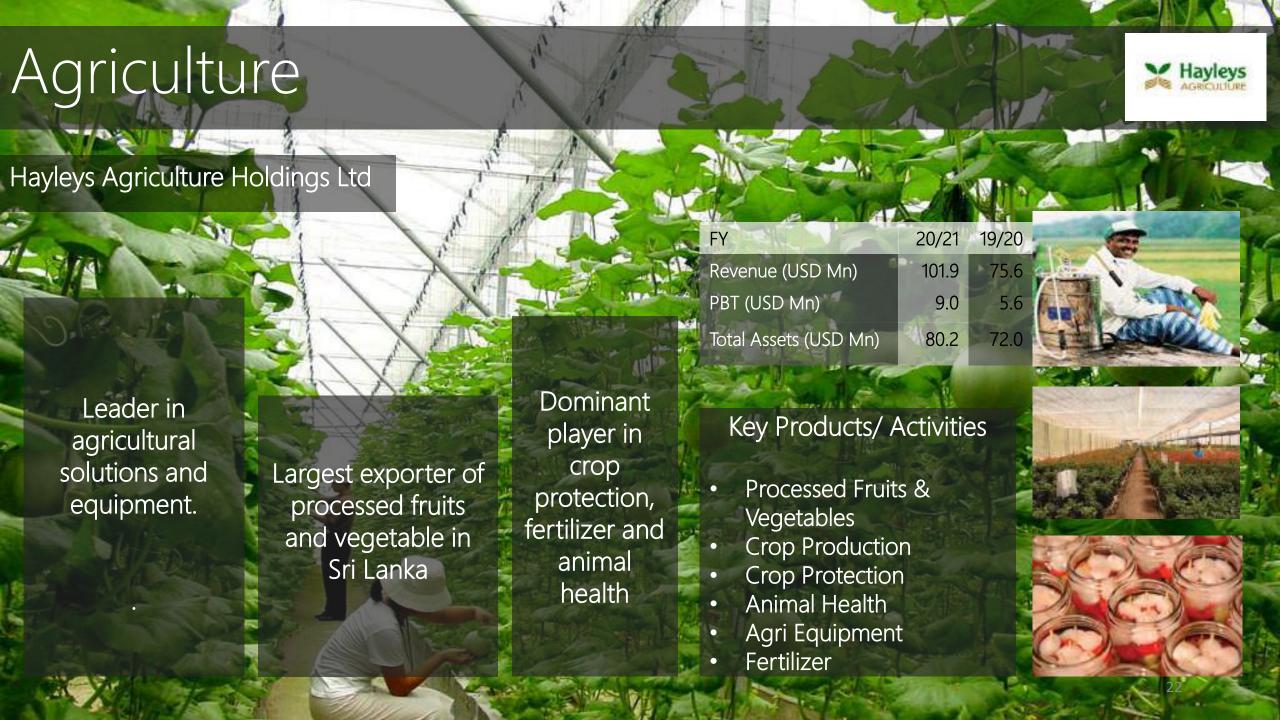

### Eco Solutions

Hayleys Fibre PLC

Sri Lanka's
leading eco fibre
solutions
provider,
manufacturing
and exporting a
wide portfolio of
value added
coconut fibre
based products

Array of over 132
products in 1200
Variations
Product portfolio
covering
brushware, floor
coverings, erosion
control, bio
engineering,
rubberized coir and
mattresses

8
Manufacturing
facilities in Sri
Lanka and 2 in
India

 FY
 20/21
 19/20

 Revenue (USD Mn)
 41.5
 34.5

 PBT USD Mn)
 4.0
 2.3

 Total Assets (USD Mn)
 65.2
 61.1

 Mn)
 65.2
 61.1

- Brushware
- Floor Coverings
- Industrial Fibre

# Hand Protection

Dipped Products PLC

Amongst the top
5 glove
manufacturers
in the world
serves 5% of
global demand
for natural and
synthetic latex
based household
and industry
gloves

Products sold in over 70 countries

4 Manufacturing facilities in Sri Lanka and 1 in Thailand

| FY                    | 20/21 | 19/20 |
|-----------------------|-------|-------|
| Revenue (USD Mn)      | 161.0 | 99.1  |
| PBT (USD Mn)          | 29.4  | 5.6   |
| Total Assets (USD Mn) | 137.8 | 69.1  |

#### Haycarb PLC

A Worlds leading manufacture of coconut shell based activated carbon

3 Manufacturing facilities in Sri Lanka, 2 in Thailand and 1 in Indonesia

Full spectrum of applications including water treatment, gold extraction, air purification and energy storage

A leading provider of water and waste water purification systems in Sri Lanka and Maldives

| FY                       | 20/21 | 19/20 |
|--------------------------|-------|-------|
| Revenue (USD Mn)         | 135.0 | 126.6 |
| PBT (USD Mn)             | 23.7  | 12.0  |
| Total Assets (USD<br>Mn) | 114.8 | 98.4  |

### Fabric

Hayleys Fabric PLC

Supplier of innovative high quality fabrics for leading global fashion brands supporting operations of the local apparel manufacturing sector

End to end solutions to customers from design, development, printing, brushing and sueding of pure and blended polyester and cotton fabric

Industry
innovation
and
positioning
- launch of
own
branded
fabric "Inno"

| FY                       | 20/21 | 19/20 |
|--------------------------|-------|-------|
| Revenue (USD Mn)         | 77.2  | 67.1  |
| PBT (USD Mn)             | 3.8   | 1.7   |
| Total Assets (USD<br>Mn) | 57.9  | 48.9  |