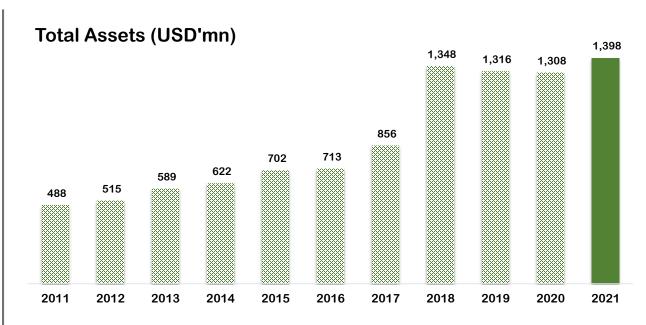

### 5 Years at a Glance

| Figures in USD Mn                 | FY 2020/21 | FY 2019/20 | FY 2018/19 | FY 2017/18 | FY 2016/17 |
|-----------------------------------|------------|------------|------------|------------|------------|
| Revenue                           | 1,278      | 1,167      | 1,293      | 1,063      | 752        |
| EBITDA                            | 176        | 130        | 123        | 100        | 87         |
| EBIT                              | 137        | 91         | 94         | 74         | 65         |
| PBT                               | 102        | 31         | 32         | 38         | 47         |
| PAT                               | 74         | 16         | 16         | 21         | 34         |
| As at 31 <sup>st</sup> March      |            |            |            |            |            |
| Total Assets                      | 1,398      | 1,308      | 1,316      | 1,366      | 877        |
| Total equity with MI              | 376        | 331        | 351        | 390        | 392        |
| Equity Attributable to Owners     | 238        | 209        | 229        | 258        | 276        |
| Total Interest Bearing Borrowings | 573        | 651        | 643        | 603        | 302        |
| Total Capital Employed            | 949        | 982        | 995        | 993        | 694        |
| For the Financial Year Ended      |            |            |            |            |            |
| Debt/EBITDA (x)                   | 3          | 5          | 5          | 6          | 3          |
| ROCE (EBIT/Capital Employed)      | 14%        | 9%         | 9%         | 7%         | 9%         |
| ROE (PAT/Total Equity with MI)    | 20%        | 5%         | 5%         | 5%         | 9%         |
| Debt/ (Debt+ Equity)              | 60%        | 66%        | 65%        | 61%        | 44%        |
| Exchange Rate (USD/LKR)           |            |            |            |            |            |
| Average for FY                    | 188.79     | 180.28     | 169.55     | 153.51     | 148.17     |
| As at 31st March                  | 199.83     | 189.91     | 176.09     | 155.6      | 151.99     |