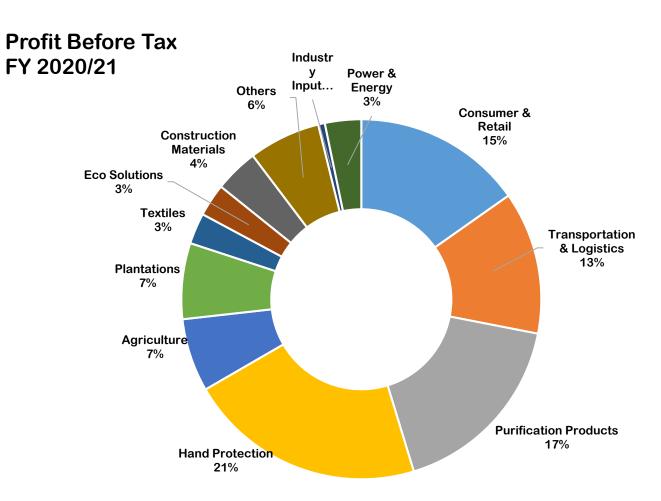

sion of libraries and
  - other village upliftment activities.



#### First Light

- Assisting over 830 small holder rubber farmers by providing a fair price while educating and empowering them with technical input as well as community capacity building.
- Firstlight gloves are marketed by 'Tradecraft" UKs leading fair trade based organization

Ethically sourced latex led us to producing the World's first Ethical Rubber Glove





### Home for Every Plantation Worker

Providing a decent living environment for all plantation workers along with health, nutrition and community capacity building through many different projects











Certified by the Forest Stewardship Council, UK

### **Setting New Benchmarks Each Year**









PAT (USD'mn)

### **Diversity of Revenue and Profits**





### 5 Years at a Glance

| Figures in USD Mn                 | FY 2020/21 | FY 2019/20 | FY 2018/19 | FY 2017/18 | FY 2016/17 |
|-----------------------------------|------------|------------|------------|------------|------------|
| Revenue                           | 1,278      | 1,167      | 1,293      | 1,063      | 752        |
| EBITDA                            | 176        | 130        | 123        | 100        | 87         |
| EBIT                              | 137        | 91         | 94         | 74         | 65         |
| PBT                               | 102        | 31         | 32         | 38         | 47         |
| PAT                               | 74         | 16         | 16         | 21         | 34         |
| As at 31 <sup>st</sup> March      |            |