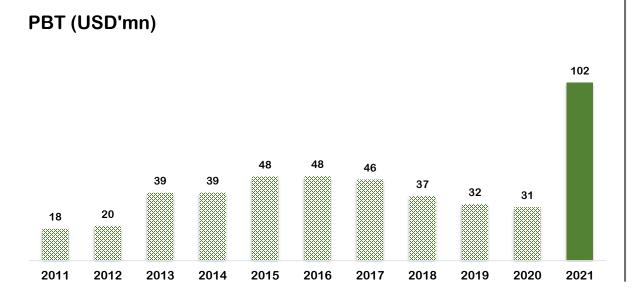

### 5 Years at a Glance

| Figures in USD Mn                 | FY 2020/21 | FY 2019/20 | FY 2018/19 | FY 2017/18 | FY 2016/17 |
|-----------------------------------|------------|------------|------------|------------|------------|
| Revenue                           | 1,278      | 1,167      | 1,293      | 1,063      | 752        |
| EBITDA                            | 176        | 130        | 123        | 100        | 87         |
| EBIT                              | 137        | 91         | 94         | 74         | 65         |
| PBT                               | 102        | 31         | 32         | 38         | 47         |
| PAT                               | 74         | 16         | 16         | 21         | 34         |
| As at 31 <sup>st</sup> March      |            |            |            |            |            |
| Total Assets                      | 1,398      | 1,308      | 1,316      | 1,366      | 877        |
| Total equity with MI              | 376        | 331        | 351        | 390        | 392        |
| Equity Attributable to Owners     | 238        | 209        | 229        | 258        | 276        |
| Total Interest Bearing Borrowings | 573        | 651        | 643        | 603        | 302        |
| Total Capital Employed            | 949        | 982        | 995        | 993        | 694        |
| For the Financial Year Ended      |            |            |            |            |            |
| Debt/EBITDA (x)                   | 3          | 5          | 5          | 6          | 3          |
| ROCE (EBIT/Capital Employed)      | 14%        | 9%         | 9%         | 7%         | 9%         |
| ROE (PAT/Total Equity with MI)    | 20%        | 5%         | 5%         | 5%         | 9%         |
| Debt/ (Debt+ Equity)              | 60%        | 66%        | 65%        | 61%        | 44%        |
| Exchange Rate (USD/LKR)           |            |            |            |            |            |
| Average for FY                    | 188.79     | 180.28     | 169.55     | 153.51     | 148.17     |
| As at 31st March                  | 199.83     | 189.91     | 176.09     | 155.6      | 151.99     |