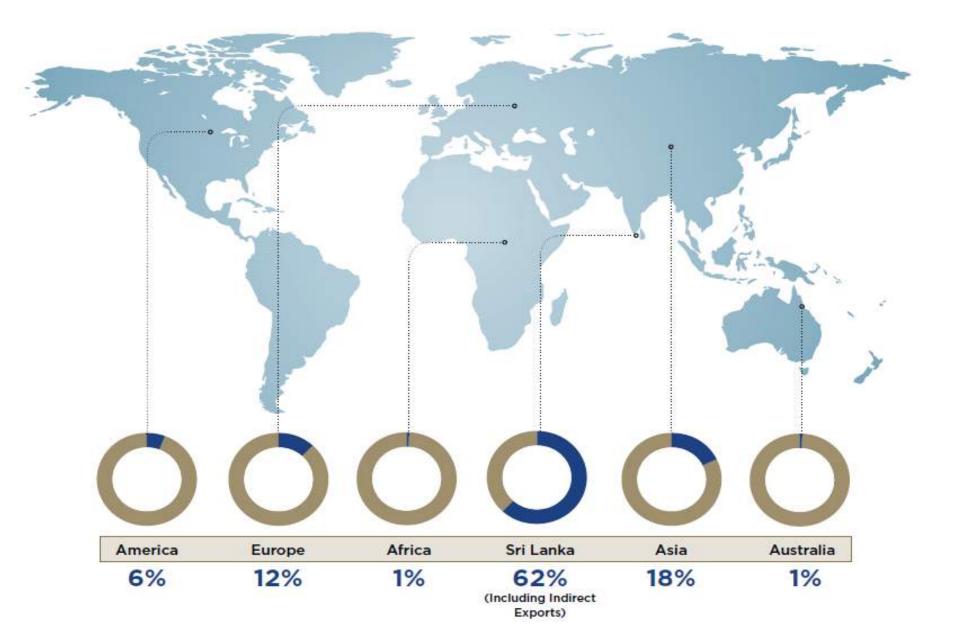

### Our Global Footprint

Hayleys generates 4.2% of Sri Lanka's export income, with its products sold to over 10Mn customers in 5 regions across the globe