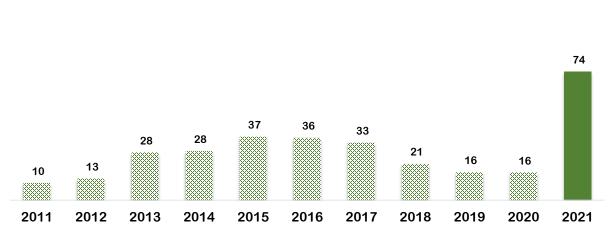

### **Setting New Benchmarks Each Year**

PAT (USD'mn)

### 5 Years at a Glance

| Figures in USD Mn                 | FY 2020/21 | FY 2019/20 | FY 2018/19 | FY 2017/18 | FY 2016/17 |
|-----------------------------------|------------|------------|------------|------------|------------|
| Revenue                           | 1,278      | 1,167      | 1,293      | 1,063      | 752        |
| EBITDA                            | 176        | 130        | 123        | 100        | 87         |
| EBIT                              | 137        | 91         | 94         | 74         | 65         |
| PBT                               | 102        | 31         | 32         | 38         | 47         |
| PAT                               | 74         | 16         | 16         | 21         | 34         |
| As at 31 <sup>st</sup> March      |            |            |            |            |            |
| Total Assets                      | 1,398      | 1,308      | 1,316      | 1,366      | 877        |
| Total equity with MI              | 376        | 331        | 351        | 390        | 392        |
| Equity Attributable to Owners     | 238        | 209        | 229        | 258        | 276        |
| Total Interest Bearing Borrowings | 573        | 651        | 643        | 603        | 302        |
| Total Capital Employed            | 949        | 982        | 995        | 993        | 694        |
| For the Financial Year Ended      |            |            |            |            |            |
| Debt/EBITDA (x)                   | 3          | 5          | 5          | 6          | 3          |
| ROCE (EBIT/Capital Employed)      | 14%        | 9%         | 9%         | 7%         | 9%         |
| ROE (PAT/Total Equity with MI)    | 20%        | 5%         | 5%         | 5%         | 9%         |
| Debt/ (Debt+ Equity)              | 60%        | 66%        | 65%        | 61%        | 44%        |
| Exchange Rate (USD/LKR)           |            |            |            |            |            |
| Average for FY                    | 188.79     | 180.28     | 169.55     | 153.51     | 148.17     |
| As at 31st March                  | 199.83     | 189.91     | 176.09     | 155.6      | 151.99     |