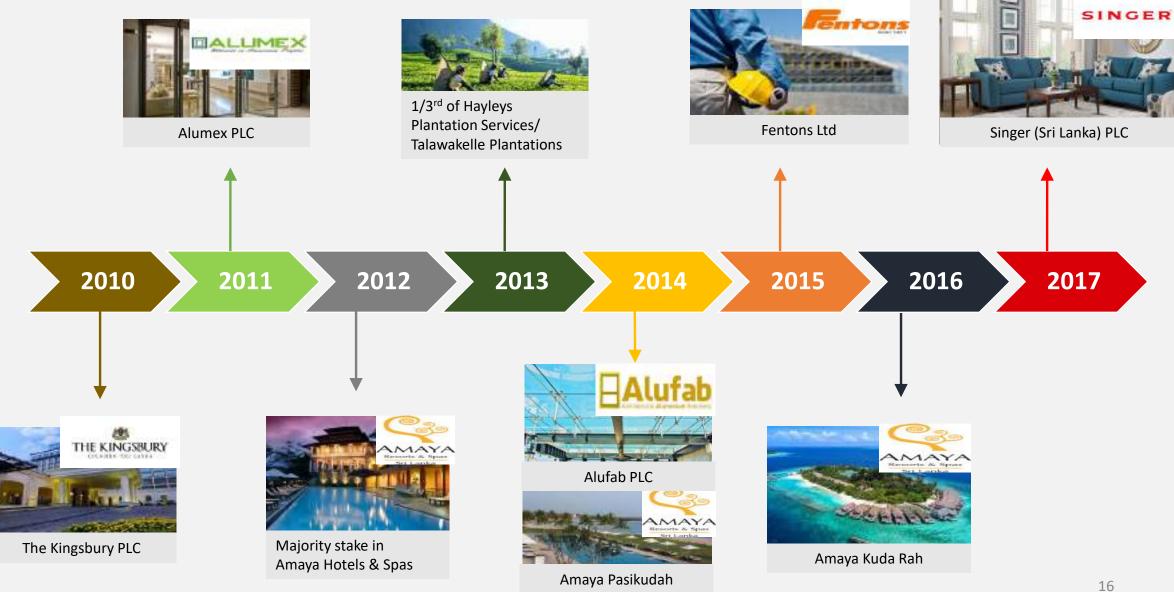

|            |
| Debt/EBITDA (x)                   | 3          | 5          | 5          | 6          | 3          |
| ROCE (EBIT/Capital Employed)      | 14%        | 9%         | 9%         | 7%         | 9%         |
| ROE (PAT/Total Equity with MI)    | 20%        | 5%         | 5%         | 5%         | 9%         |
| Debt/ (Debt+ Equity)              | 60%        | 66%        | 65%        | 61%        | 44%        |
| Exchange Rate (USD/LKR)           |            |            |            |            |            |
| Average for FY                    | 188.79     | 180.28     | 169.55     | 153.51     | 148.17     |
| As at 31st March                  | 199.83     | 189.91     | 176.09     | 155.6      | 151.99     |

### Major Acquisitions by Hayleys PLC | 2010-2018



### Eco Solutions



Hayleys Fibre PLC

Sri Lanka's
leading eco fibre
solutions
provider,
manufacturing
and exporting a
wide portfolio of
value added
coconut fibre
based products

Array of over 132
products in 1200
Variations
Product portfolio
covering
brushware, floor
coverings, erosion
control, bio
engineering,
rubberized coir and
mattresses

8
Manufacturing
facilities in Sri
Lanka and 2 in
India

 FY
 20/21
 19/20

 Revenue (USD Mn)
 41.5
 34.5

 PBT USD Mn)
 4.0
 2.3

 Total Assets (USD Mn)
 65.2
 61.1

 Mn)
 65.2
 61.1

- Brushware
- Floor Coverings
- Industrial Fibre



# Hand Protection



Dipped Products PLC

Amongst the top
5 glove
manufacturers
in the world
serves 5% of
global demand
for natural and
synthetic latex
based household
and industry
gloves

Products sold in over 70 c