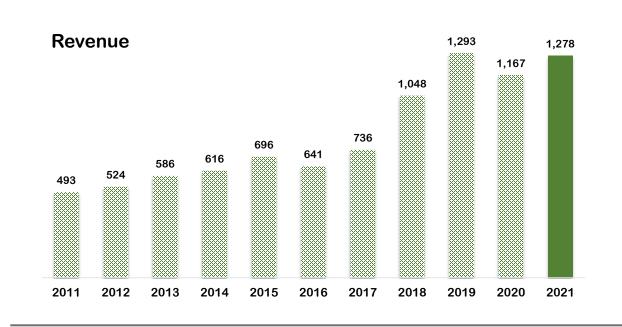

### 5 Years at a Glance

| Figures in USD Mn                 | FY 2020/21 | FY 2019/20 | FY 2018/19 | FY 2017/18 | FY 2016/17 |
|-----------------------------------|------------|------------|------------|------------|------------|
| Revenue                           | 1,278      | 1,167      | 1,293      | 1,063      | 752        |
| EBITDA                            | 176        | 130        | 123        | 100        | 87         |
| EBIT                              | 137        | 91         | 94         | 74         | 65         |
| PBT                               | 102        | 31         | 32         | 38         | 47         |
| PAT                               | 74         | 16         | 16         | 21         | 34         |
| As at 31 <sup>st</sup> March      |            |            |            |            |            |
| Total Assets                      | 1,398      | 1,308      | 1,316      | 1,366      | 877        |
| Total equity with MI              | 376        | 331        | 351        | 390        | 392        |
| Equity Attributable to Owners     | 238        | 209        | 229        | 258        | 276        |
| Total Interest Bearing Borrowings | 573        | 651        | 643        | 603        | 302        |
| Total Capital Employed            | 949        | 982        | 995        | 993        | 694        |
| For the Financial Year Ended      |            |            |            |            |            |
| Debt/EBITDA (x)                   | 3          | 5          | 5          | 6          | 3          |
| ROCE (EBIT/Capital Employed)      | 14%        | 9%         | 9%         | 7%         | 9%         |
| ROE (PAT/Total Equity with MI)    | 20%        | 5%         | 5%         | 5%         | 9%         |
| Debt/ (Debt+ Equity)              | 60%        | 66%        | 65%        | 61%        | 44%        |
| Exchange Rate (USD/LKR)           |            |            |            |            |            |
| Average for FY                    | 188.79     | 180.28     | 169.55     | 153.51     | 148.17     |
| As at 31st March                  | 199.83     | 189.91     | 176.09     | 155.6      | 151.99     |