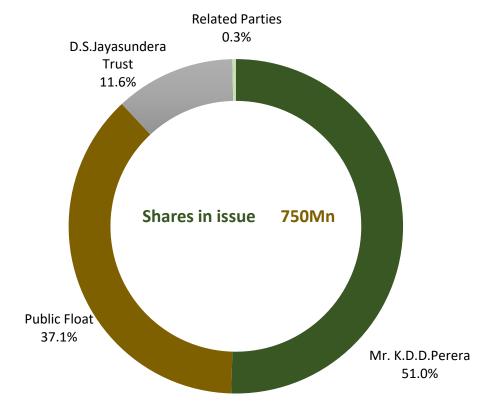

e of Logistics and Transport (UK), Honorary Consul of United Mexican States (Mexico) to Sri Lanka, Committee Member of the Ceylon Chamber of Commerce, Council Member of the Employers' Federation of Ceylon, Member of the Advisory Council of the Ceylon Association of Ships' Agents.



Dhammika Perera
Co – Chairman - Non Executive

A strategist and business specialist with nearly thirty years of experience in developing successful business ventures through strategic foresight. Serves as the Co- Chairman of the Hayleys Group.

Chairman of Vallibel One PLC, Royal Ceramics Lanka PLC, Lanka Ceramic PLC, Lanka Tiles PLC, Lanka Walltiles PLC, The Fortress Resorts PLC, Vallibel Power Erathna PLC, Delmege Limited, and LB Microfinance Myanmar Company Limited.

#### Shareholding as at 31st March 2021



### Our Global Footprint

Hayleys generates 4.2% of Sri Lanka's export income, with its products sold to over 10Mn customers in 5 regions across the globe



### Our Global Footprint – International Presence

#### **Manufacturing Facilities:**

Thailand, Indonesia, India

#### **Marketing Offices:**

Australia, India,
Bangladesh, Italy,
Japan, the Netherlands,
UK and USA

Transportation & Logistic Solutions:

Maldives, Myanmar,
India, Singapore,
Indonesia and
Bangladesh



### **Global Rankings**

- World's largest manufacturer of coconut shell based activated carbon with ~16% global market share
- Among the top 5 manufacturers in the world for household and industrial gloves fulfilling ~5% of global demand.















### Sri Lankan Rankings

- Singer Sri Lanka adjudged People's Bra